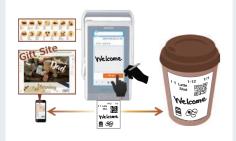

Generate QR code to show your food preference (for e.g."no onion").

2.Scan QR code with reader in the store, issue order slip and pass it to store staff.

 Easy to order when customer revisits with food preference card Easy for customers to order on behalf of others if visiting in groups

· Easy for non-native speakers who are not fluent in local language • Easy to order for customers with hearing and /or speaking