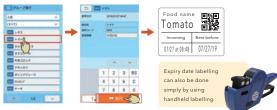

# Food management

(]) -Want to minimise training required to learn food menu

-Both skilled and newly hired employees need to easily issue 'use-by' label that is easy to understand

data into FX3-LX for paperless data management.