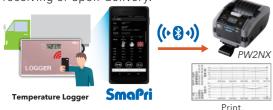

## **Orint temperature / humidity logs** for food transportation HACCP

Record temperature readings in refrigerator/ freezer truck during transportation. Use a smartphone & mobile printer to print the temperature log and apply it on the product when receiving or upon delivery.