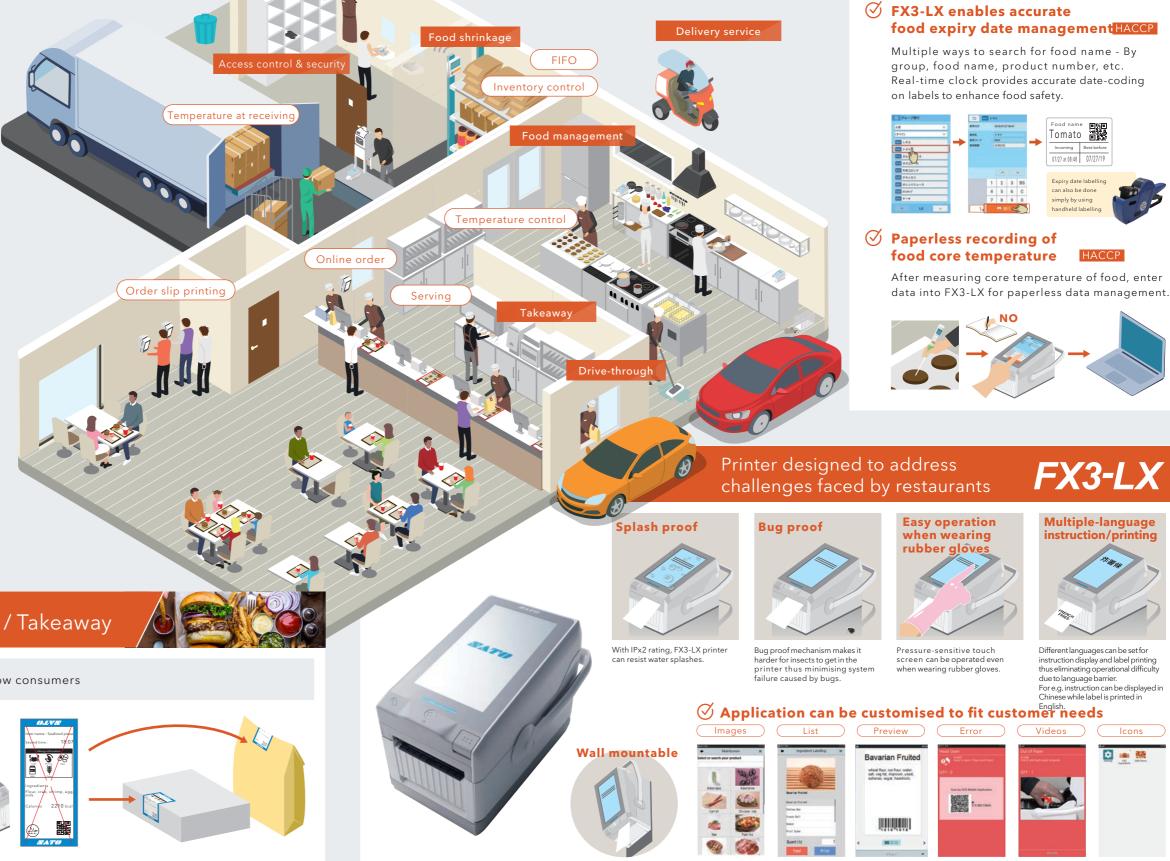

# Food management

(]) -Want to minimise training required to learn food menu

-Both skilled and newly hired employees need to easily issue 'use-by' label that is easy to understand

data into FX3-LX for paperless data management.