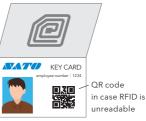

## **Enhance security at entrance/exit** at low cost using RFID

RFID entrance pass is a more affordable option than PVC IC card. Simply tap pass on reader to record entrance and exit data. Add employee identification details (for e.g. employee ID number) for tracking to further enhance security.