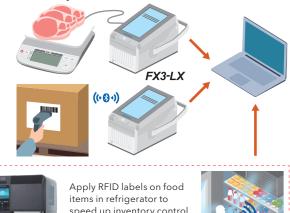

# Food shrinkage

- () Want to understand optimum inventory to minimise food shrinkage
  - Want to improve productivity by cutting down manual inventory counting

## **Orint temperature / humidity logs** for food transportation HACCP

Record temperature readings in refrigerator/ freezer truck during transportation. Use a smartphone & mobile printer to print the temperature log and apply it on the product when receiving or upon delivery.

### **Solution** For receiving, FIFO, inventory control

Connect with general-purpose scanner or weighing scale to support receiving, FIFO, inventory control.

Delivery service / Drive-through / Takeaway

() Want to clearly display allergy information to show consumers