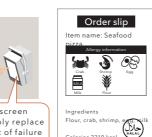

### **Orint food ingredients and allergy** information on security label

FX3-LX can print product name, raw material, package date / time, allergy advice on non-reusable label.

(!) - Need to easily & flexibly issue entrance pass for hourly shift employee while ensuring security of premises