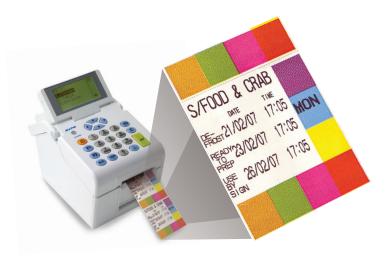

### TH2 Printer – Food labelling made easy!

Other than JUDO FOOD, food manufacturers and providers can also leverage SATO's TH2 printer for their food safety labelling needs.

It is a 2" thermal standalone printer with a large LCD screen for easy reading and also real-time calendar function for expiry date and time calculation can be done at a touch of a button. Its casing also has anti-microbial properties, making this printer highly suitable for use in food preparation environments where hygiene control is crucial.