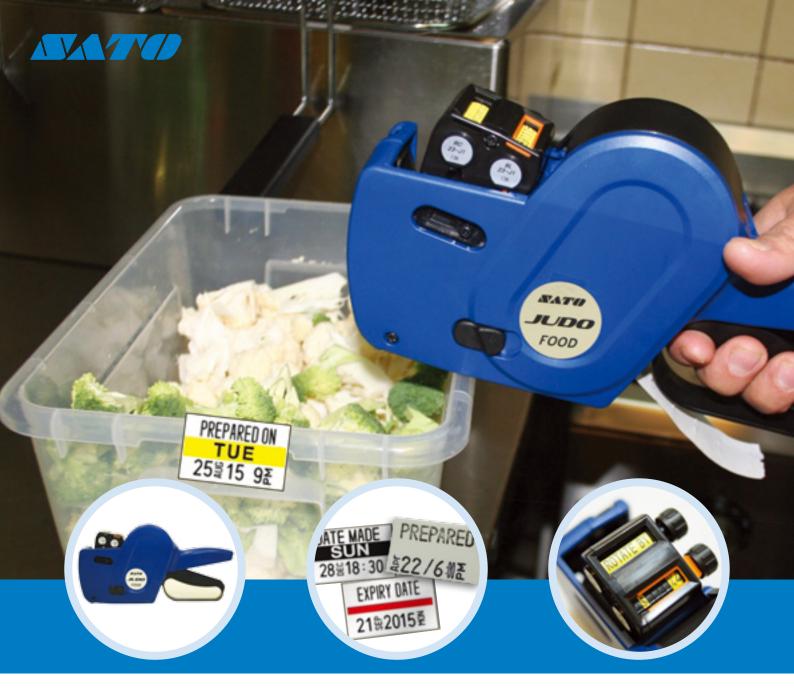

# Fulfill your food safety labelling needs with JUDO FOOD A simple, economical and user-friendly hand labelling solution

SATO's JUDO FOOD now provides higher versatility and value for money and is specially designed for use in the Quick Service Food industry and all type of restaurants and F&B outlets.

JUDO FOOD hand labelling solution is ideal for such purposes. It is not only simple to use and value for money, its enhanced features including 13 Texts Food Safety Rotary Cliché on the top and a Date/Time/Price indication on the bottom (as pictured on the right) makes it highly versatile for use.

BEST BEFORE 31€1511€

PREPARED ON TUE 25\( 15\) 9\( 25\)

USE BY 11록2015≨

THAWED BY SAT 20岁 153至