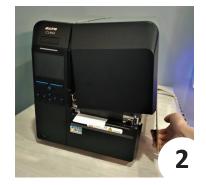

GULAR **MAINTAINANCE** 



**USE GENUINE SATO CLEANING SOLUTIONS FOR OPTIMAL PERFORMANCE** 



FAST & **EASY-TO-USE** WITHOUT THE NEED **FOR ANY OTHER SPECIALISED TOOLS** 

## CLEANING SOLUTION Easy, Fast, Effective

- Easy to use without the need for any specialised tools
- Extend the life of your print head
- Improve print quality and legibility
- Economical solution for cleaning print head, platen roller and all paper pathways
- Safe and effective cleaning and maintenance solution
- Complement with IPA solution for more effective cleaning
- An emergency maintenance product to correct poor print jobs
- Waffletechnology® consisting of raised platforms that allow cleaning card to safely and effectively clean hard-to-reach areas

## Steps to properly clean print head and platen roller