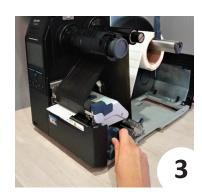

R **MAINTAINANCE** 



**USE GENUINE SATO CLEANING SOLUTIONS FOR OPTIMAL PERFORMANCE** 



FAST & **EASY-TO-USE** WITHOUT THE NEED **FOR ANY OTHER SPECIALISED TOOLS** 

## CLEANING SOLUTION Easy, Fast, Effective

- Easy to use without the need for any specialised tools
- Extend the life of your print head
- Improve print quality and legibility
- Economical solution for cleaning print head, platen roller and all paper pathways
- Safe and effective cleaning and maintenance solution
- Complement with IPA solution for more effective cleaning
- An emergency maintenance product to correct poor print jobs
- Waffletechnology® consisting of raised platforms that allow cleaning card to safely and effectively clean hard-to-reach areas

## Steps to properly clean print head and platen roller