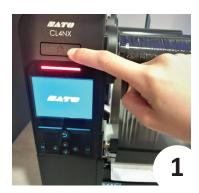

H REGULAR **MAINTAINANCE** 



**USE GENUINE SATO CLEANING SOLUTIONS FOR OPTIMAL PERFORMANCE** 



FAST & **EASY-TO-USE** WITHOUT THE NEED **FOR ANY OTHER SPECIALISED TOOLS** 

## CLEANING SOLUTION Easy, Fast, Effective

- Easy to use without the need for any specialised tools
- Extend the life of your print head
- Improve print quality and legibility
- Economical solution for cleaning print head, platen roller and all paper pathways
- Safe and effective cleaning and maintenance solution
- Complement with IPA solution for more effective cleaning
- An emergency maintenance product to correct poor print jobs
- Waffletechnology® consisting of raised platforms that allow cleaning card to safely and effectively clean hard-to-reach areas

## Steps to properly clean print head and platen roller