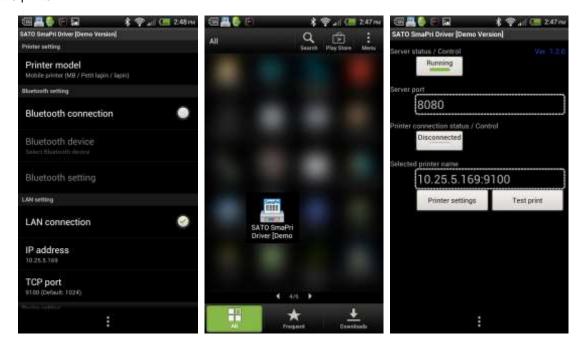

## Step 1.

Open the SmaPri Driver.

## Step 2.

Tap [Printer settings] to configure printer model and interface (Bluetooth or Wi-Fi) at least.

### Step 3.

Once you establish connection between Android Device and SATO printer, you can tap [Test Print] to print test label from the printer.