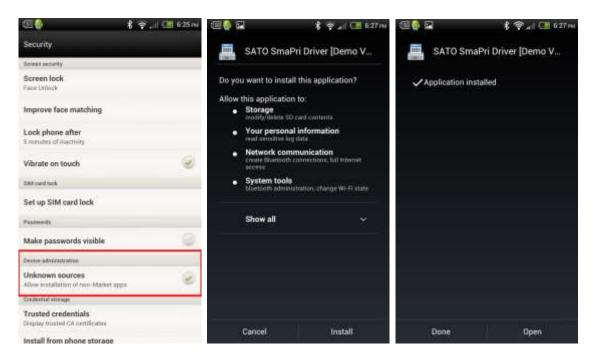

### Step 1.

Prior to start installing SmaPri Driver, allow installation of non-Market apps in Security configuration of Android OS Settings.

#### Step 2.

Download the SmaPri Driver for Android [DEMO version] and copy the .apk in the download ZIP file into your Android Device (transfer via USB cable or SD Card). Alternatively you can download <u>SmaPri Driver</u> <u>Demonstration Sample</u> as the SmaPri Driver [DEMO version] is included in this demonstration kit.

#### Step 3.

Install the application to your Android Device.