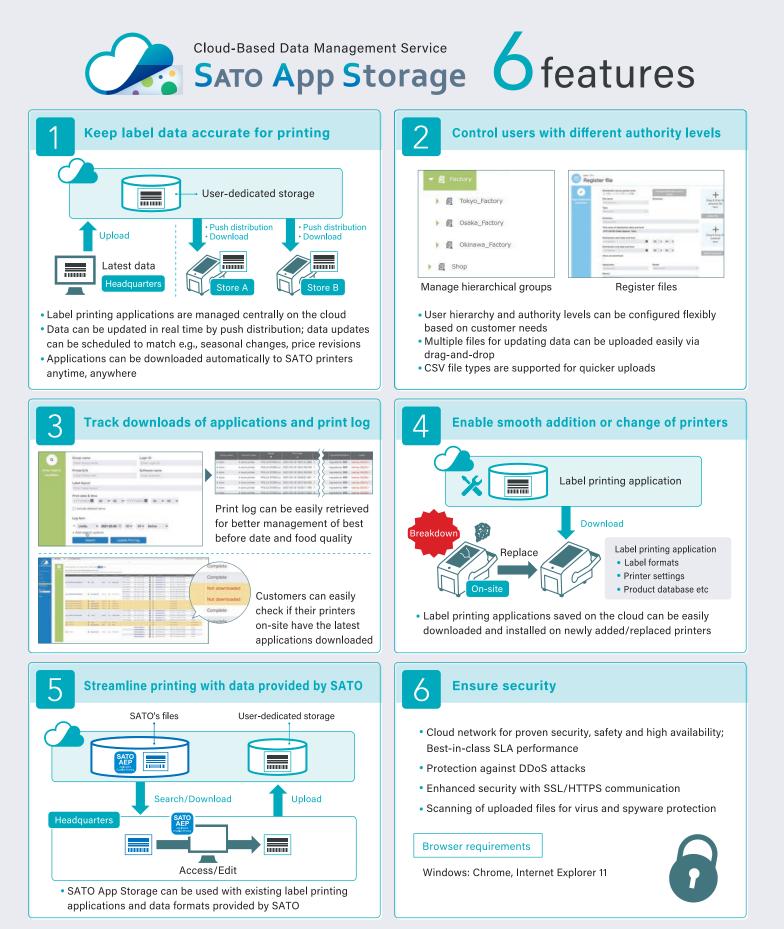

### Do you face these challenges in your operations?

- · Cannot ensure that all printers on-site are using the latest label data
- Go through the trouble of re-installing data when printers break down
- · Want to manage data centrally but too costly to build/maintain the necessary systems

## Enjoy peace of mind and efficiency with up-to-date data anytime, anywhere Cloud-Based Data Management Service SATO App Storage

\*User needs to register for an account to use the SATO App Storage service. \*As SATO App Storage is a best-effort cloud service, please note that connection performance may fluctuate during peak usage hours.