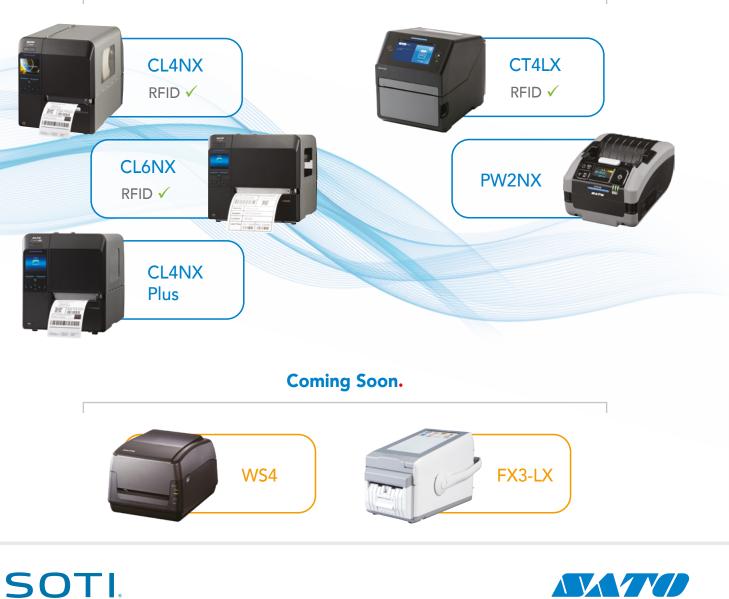

r and automatically notify IT administrators when "unnormal"

## Manage all printer types, shapes & sizes.

From desktop thermal printers to mobile label printers, SOTI Connect provides centralized, user-friendly management of all SATO printers within an organization's technology infrastructure.

- At-a-glance real-time views of printer information and health with a user-friendly interface, charts and dashboards
- Reduce maintenance, repairs and resource costs by remotely adjusting printer settings and instantly performing device actions on a single or a group of printers
- Utilize automation rules to remediate issues by setting pre-defined conditions and pre-configured actions when those conditions are met

## SOTI





### Printers Managed by SOTI Connect

#### Managed by SOTI Connect.





3



### What SOTI Connect can do for your business

Manage your business-critical Desktop, industrial & mobile printers.



#### Manage your business-critical Desktop, industrial & mobile printers.

SOTI Connect addresses key printer management challenges with remote support features that reduce device downtime and severe workflow disruptions.

- Remote printer configurations and settings adjustments ensures print consistency and quality across a fleet of SATO printers
- Remote support features provide instant access to printer endpoints and allow organizations to immediately perform actions to troubleshoot and resolves issues even before they occur
- Automation rules automatically issue alerts and actions when pre-defined conditions are met on the device, greatly reducing printer dow