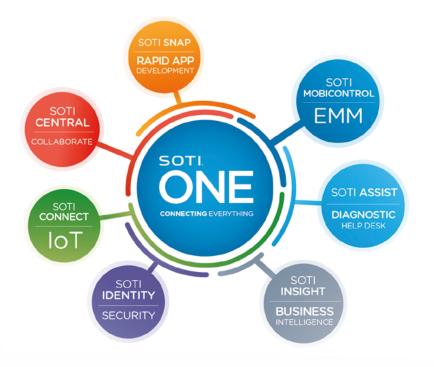

# SOTI. ONE

The SOTI ONE Platform is an integrated suite of solutions designed to reduce the cost, complexity and downtime related to business-critical mobility.

5

Comprised of seven revolutionary products, the SOTI ONE Platform helps businesses remove functional silos, eliminate downtime, build apps faster, manage all mobile and IoT devices in one place and deliver actionable insights.

When everything is connected, the SOTI ONE Platform makes mobile and IoT business operations simpler, smarter and more reliable.

For more information, please contact your local SATO Sales Rep or visit: satoeurope.com